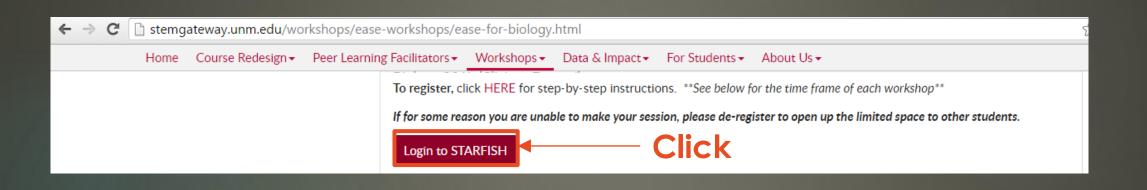

## Registration via LoboAchieve





## Click







Displaying Members 1 - 1 of 1

H ■ Page 1 of1 | N | 2



Sign Up for Course: Workshop

Session: Course: Workshop with Service Provider

Course: No Course

Time: 11:00 am - 12:00 pm Select your course

Location: DSH 143

Instructions: Please complete the PRE-ASSESSMENT found here: http://goo.gl/IX47fA What to bring with you: \* Lobo ID \* Writing utensil \* Know your section #/day/time and your TA name

Description:

\* Required fields

Sign Up

Select your course and click "Sign Up" to complete registration



Please email Intro Bio Labs at introbiolabs@unm.edu with any issues.