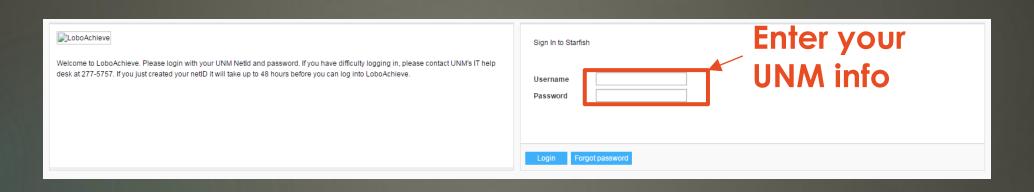

## Registration via LoboAchieve





## Click







Displaying Members 1 - 1 of 1

H ■ Page 1 of1 | N | 2



Sign Up for Course: Workshop

Session: Course: Workshop with Service Provider

Course: No Course

Time: 11:00 am - 12:00 pm Select your course

Location: DSH 143

Instructions: Please complete the PRE-ASSESSMENT found here: http://goo.gl/IX47fA What to bring with you: \* Lobo ID \* Writing utensil \* Know your section #/day/time and your TA name

Description:

\* Required fields

Sign Up

Select your course and click "Sign Up" to complete registration



Please email Intro Bio Labs at introbiolabs@unm.edu with any issues.