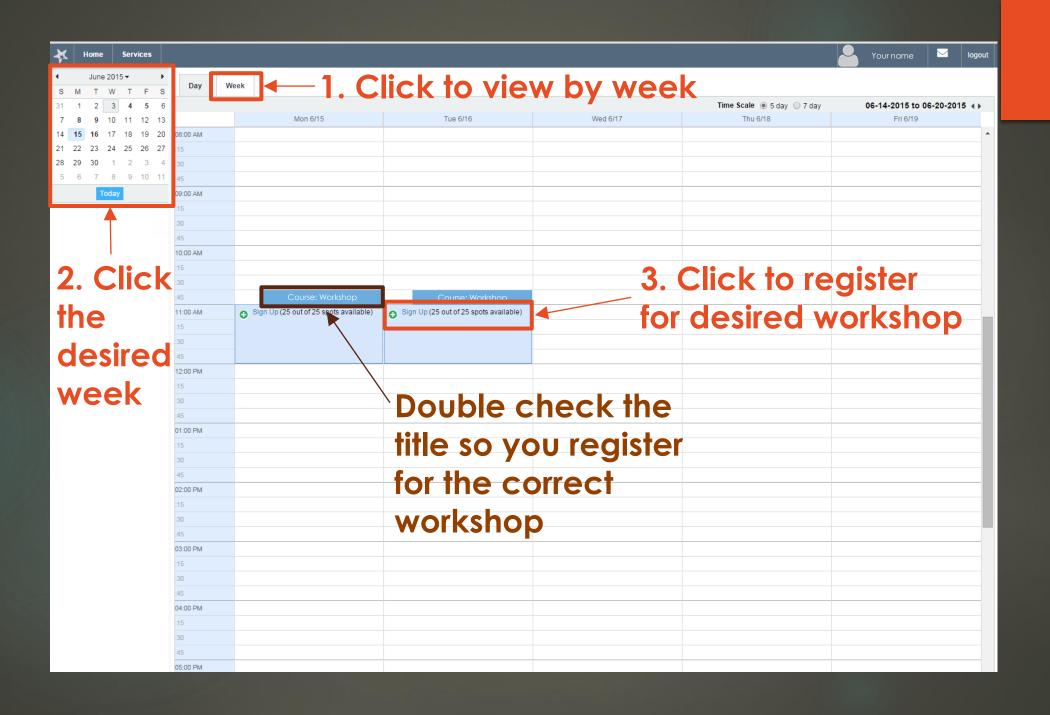

## Registration via LoboAchieve

## Click

Displaying Members 1 - 1 of 1

H ■ Page 1 of1 | N | 2

Sign Up for Course: Workshop

Session: Course: Workshop with Service Provider

Course: No Course

Time: 11:00 am - 12:00 pm Select your course

Location: DSH 143

Sign Up

Select your course and click "Sign Up" to complete registration

Please email Intro Bio Labs at introbiolabs@unm.edu with any issues.