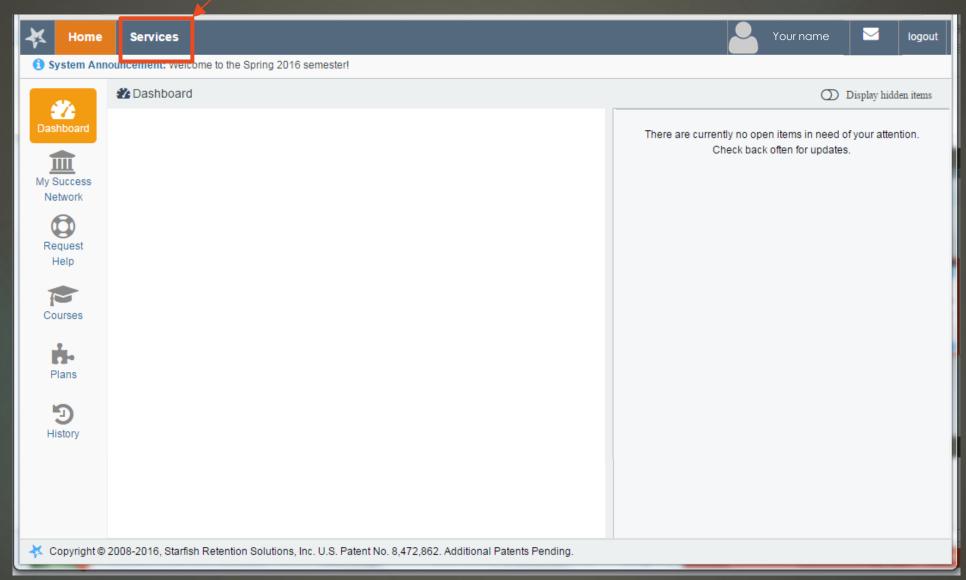

## Registration via LoboAchieve





## Click







Displaying Members 1 - 1 of 1

H ■ Page 1 of1 | N | 2



Sign Up for Course: Workshop

Session: Course: Workshop with Service Provider

Course: No Course

Time: 11:00 am - 12:00 pm Select your course

Location: DSH 143

Instructions: Please complete the PRE-ASSESSMENT found here: http://goo.gl/IX47fA What to bring with you: \* Lobo ID \* Writing utensil \* Know your section #/day/time and your TA name

Description:

\* Required fields

Sign Up

Select your course and click "Sign Up" to complete registration



Please email Intro Bio Labs at introbiolabs@unm.edu with any issues.