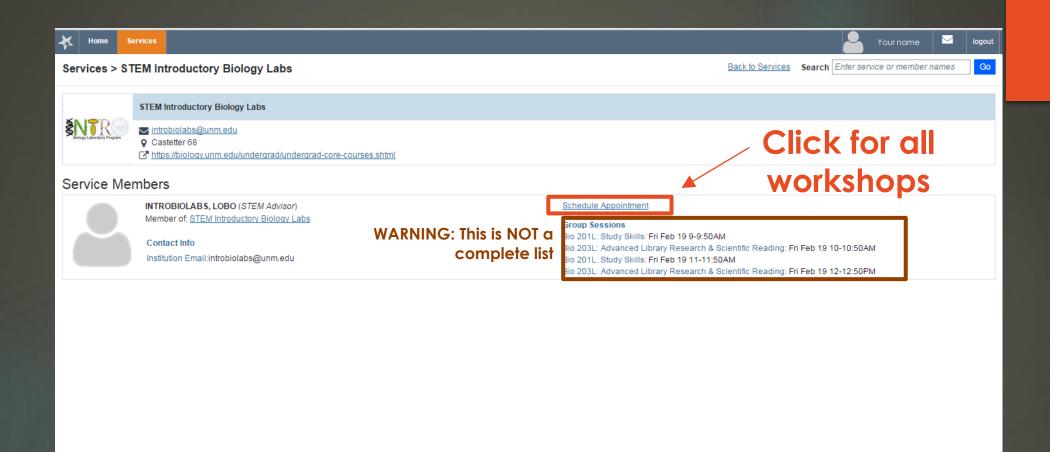

## Registration via LoboAchieve

## Click

Displaying Members 1 - 1 of 1

H ■ Page 1 of1 | N | 2

Sign Up for Course: Workshop

Session: Course: Workshop with Service Provider

Course: No Course

Time: 11:00 am - 12:00 pm Select your course

Location: DSH 143

Sign Up

Select your course and click "Sign Up" to complete registration

Please email Intro Bio Labs at introbiolabs@unm.edu with any issues.