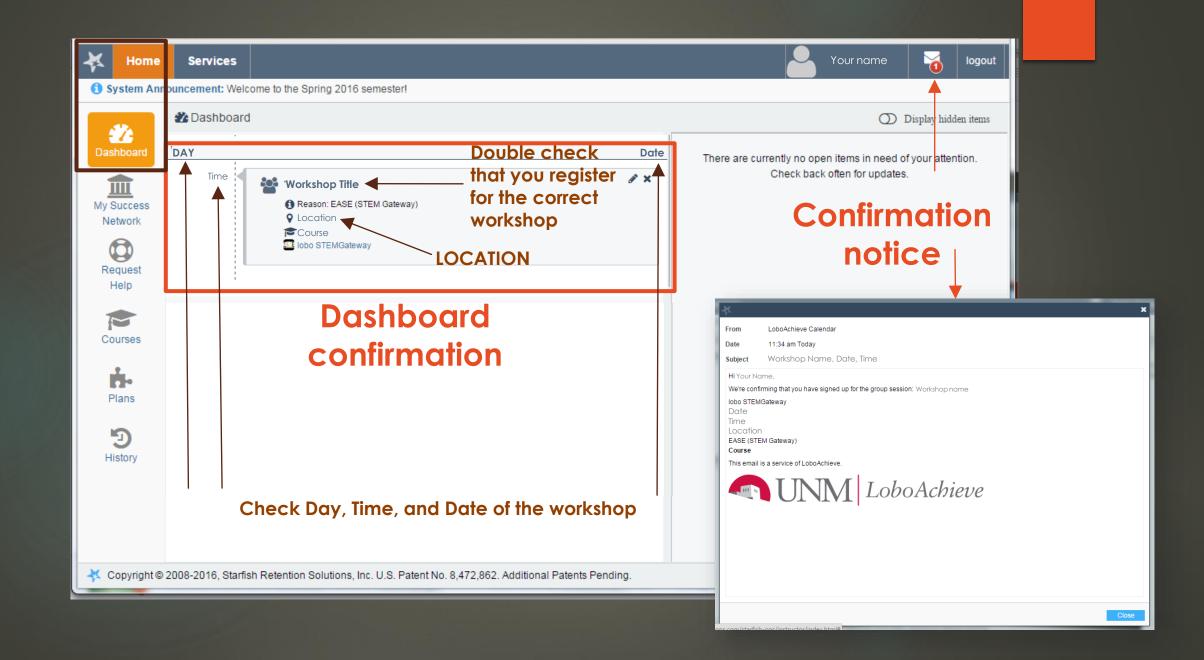

## Registration via LoboAchieve

Sign Up

Select your course and click "Sign Up" to complete registration

Please email Intro Bio Labs at introbiolabs@unm.edu with any issues.