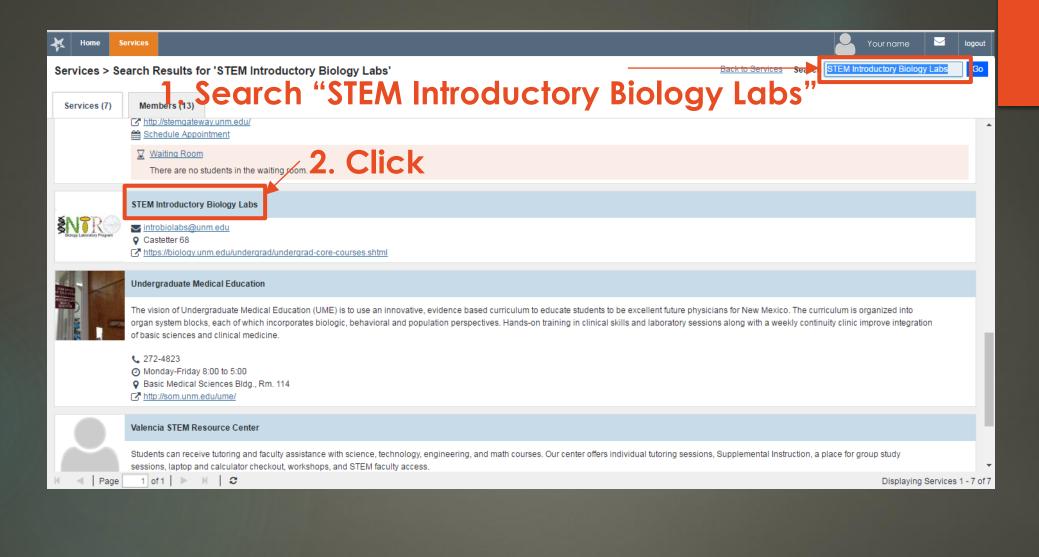

## Registration via LoboAchieve





## Click







Displaying Members 1 - 1 of 1

H ■ Page 1 of1 | N | 2



Sign Up for Course: Workshop

Session: Course: Workshop with Service Provider

Course: No Course

Time: 11:00 am - 12:00 pm Select your course

Location: DSH 143

Instructions: Please complete the PRE-ASSESSMENT found here: http://goo.gl/IX47fA What to bring with you: \* Lobo ID \* Writing utensil \* Know your section #/day/time and your TA name

Description:

\* Required fields

Sign Up

Select your course and click "Sign Up" to complete registration



Please email Intro Bio Labs at introbiolabs@unm.edu with any issues.